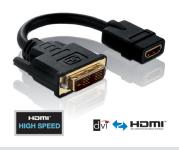

Purelnstall

Due to its high reliability, the PureInstall Series DVI to HDMI Portsaver PI065 is particularly suited for professional applications and installations. The adapter facilitates the connection between an DVI cable and an HDMI Portsaver-enabled device with minimum wear and tear

**PI065** 

- High Speed HDMI for video resolution to WUXGA (1920x1200)
- Particularly qualified for professional applications and installations

| Connections                |                                                                  |            |
|----------------------------|------------------------------------------------------------------|------------|
| Plug material:             | PVC                                                              |            |
| Contact material:          | 24-Carat gold plated                                             |            |
| Shielding:                 | Yes                                                              |            |
| Connector 1:               | DVI-D Male (18+1pin)                                             |            |
| Dimension connector 1:     | 47,7 x 37,7 x 15,8 (mm)                                          |            |
| Connector 2:               | HDMI Type A Female (19pin)                                       |            |
| Dimension connector 2:     | 39,6 x 23,6 x 12,3 (mm)                                          |            |
| Cable                      |                                                                  |            |
| Туре:                      | Round cable                                                      |            |
| Length:                    | 0,10m                                                            |            |
| Inner conductor material:  | High purity tinned plated OFC Copper                             | AB         |
| AWG:                       | AWG28                                                            |            |
| Number of shieldings:      | 3-layer                                                          | B          |
| Shielding 1:               | Aluminum foil (100% sealed)                                      |            |
| Shielding 2:               | Aluminum foil (100% sealed)                                      |            |
| Shielding 3:               | Braid (100% sealed)                                              |            |
| Outer sheath material:     | High flexible PVC                                                |            |
| Outer sheath diameter:     | 7,3mm                                                            |            |
| Signal transmission        |                                                                  |            |
| Transmission modes:        | Digital video signals                                            |            |
| Max. bandwith:             | 165 MHz                                                          |            |
| Max. Transfer rate:        | 3,72 Gbit/s                                                      | HIGH SPEED |
| Max. resolution:           | 1920x1200 WUXGA                                                  |            |
| Supported color spaces :   | 8 bit RGB/YUV, Deep Color, x.v.Color™                            | x.v.Color  |
| Supported audio standards: | -                                                                |            |
| Other supported standards: | HDCP, CEC, FullHD (1080i/p), HD ready (720i/p),<br>SDTV (480i/p) |            |