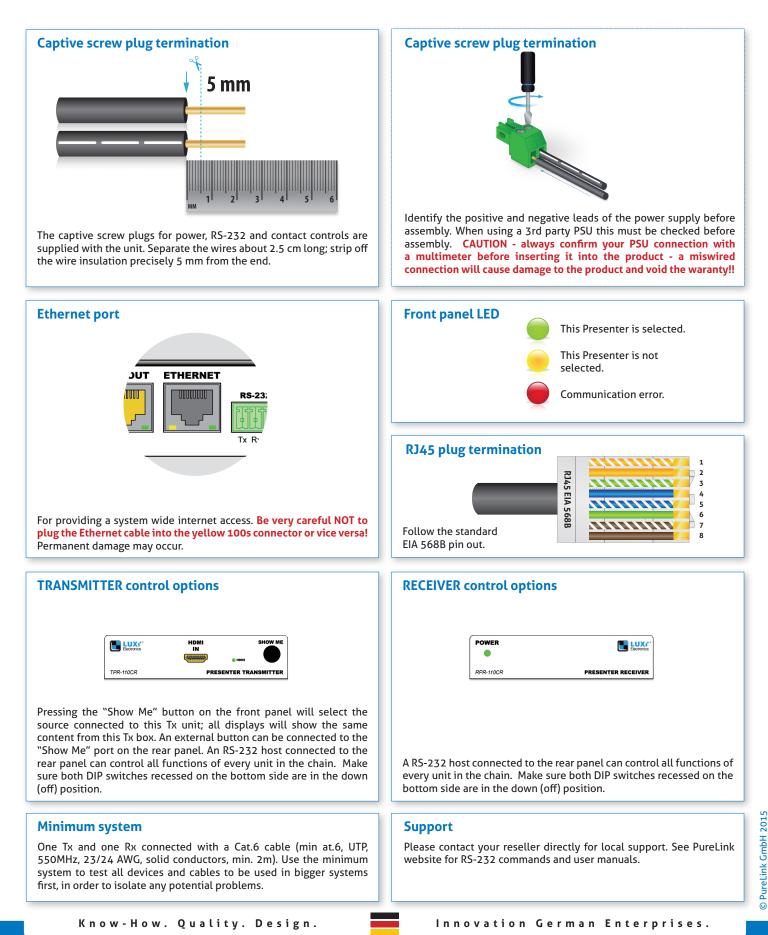

## PureLink digital solutions

Thank you for purchasing the Luxi Electronics® Presenter product. Please read through this manual before using the product.

How the product functions: Think of the daisy chain as the flow of a river; each transmitter (Tx) connects to a source device and loads the signal to the river flow; each receiver (Rx) unloads the signal from the river flow and sends it to the display it is connected to. The front panel and the RS-232 controls determine which source signal goes to which display.