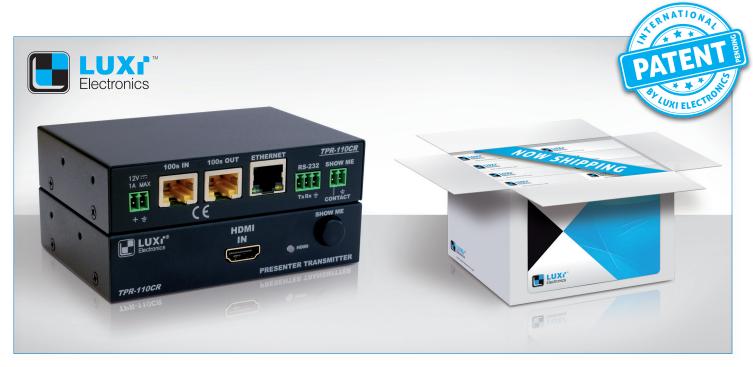

## Luxi Electronics Presenter™

The revolutionary and patent-pending Presenter® product series can form any sized switchers, splitters, matrix\* with only two SKUs, and solve many problems of the current AV installations with this simple "out-of-the-box" solution. Instead of the traditional centralized system, the Presenter® uses flexible and scalable Distributed Switching system that can easily and quickly adapt to any system requirements by cascading multiple Presenter® transmitters (Tx) and receivers (Rx) with one Cat6 cable in between adjacent units. The RS-232 port on every box allows full system wide controls from a single point. An Ethernet port on every box provides internet access. Additional models with built-in scaler enable any source formats to any display formats in the same system.

Luxi Electronics developed this brand new multi-source multi-display AV system technology with brand new IC chips, communication protocols and uncompressed 18 Gbps transmission speed, which the current HDMI over Cat cable point to point solutions cannot match. Furthermore, this two SKU daisy chain approach simplifies the wire installation and can reach very long distances by daisy chaining more Tx or Rx in between.