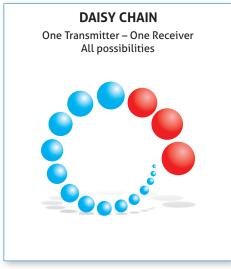

## Luxi Electronics Presenter™

The revolutionary and patent-pending Presenter® product series can form any sized switchers, splitters, matrix\* with only two SKUs, and solve many problems of the current AV installations with this simple "out-of-the-box" solution. Instead of the traditional centralized system, the Presenter® uses flexible and scalable Distributed Switching system that can easily and quickly adapt to any system requirements by cascading multiple Presenter® transmitters (Tx) and receivers (Rx) with one Cat6 cable in between adjacent units. The RS-232 port on every box allows full system wide controls from a single point. An Ethernet port on every box provides internet access. Additional models with built-in scaler enable any source formats to any display formats in the same system.

Luxi Electronics developed this brand new multi-source multi-display AV system technology with brand new IC chips, communication protocols and uncompressed 18 Gbps transmission speed, which the current HDMI over Cat cable point to point solutions cannot match. Furthermore, this two SKU daisy chain approach simplifies the wire installation and can reach very long distances by daisy chaining more Tx or Rx in between.