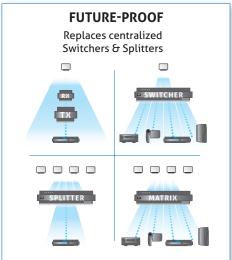

## Luxi Electronics Presenter™

The revolutionary and patent-pending Presenter® product series can form any sized switchers, splitters, matrix\* with only two SKUs, and solve many problems of the current AV installations with this simple "out-of-the-box" solution. Instead of the traditional centralized system, the Presenter® uses flexible and scalable Distributed Switching system that can easily and quickly adapt to any system requirements by cascading multiple Presenter® transmitters (Tx) and receivers (Rx) with one Cat6 cable in between adjacent units. The RS-232 port on every box allows full system wide controls from a single point. An Ethernet port on every box provides internet access. Additional models with built-in scaler enable any source formats to any display formats in the same system.