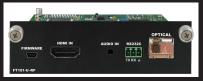

#### Fiber

**PM-FIS4** 4 2 LC Fiber & HDMI Inputs with Audio Insert/Extract - Full HD

**PM-FIS4-U** 4 1 LC Fiber Inputs with Audio Insert/Extract - Ultra HD 4K

SDI

**PM-SIS4** 4 3G HD-SDI Inputs with Audio Insert/Extract - Full HD