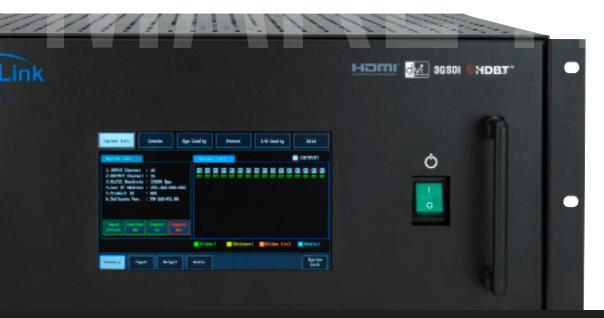

### **TOUCH SCREEN** LCD TOUCH-SCREEN DISPLAY W/ SECURITY LOCK-OUT

In today's digital world, where time is money, ease of operation is a must. With an intuitive touch screen interface, users can quickly understand the features and operational functions of the PureMedia line. A lockout option and password protection, disables any unauthorized changes made from the touch screen controls, offering secure and reliable operation.

#### **PM Main Frame Option**

| PM-8X   | 8x8 Cross-Platform Digital Modular Matrix Switcher Frame     |
|---------|--------------------------------------------------------------|
| PM-16X  | 16x16 Cross-Platform Digital Modular Matrix Switcher Frame   |
| PM-32X  | 32x32 Cross-Platform Digital Modular Matrix Switcher Frame   |
| PM-48X  | 48x48 Cross-Platform Digital Modular Matrix Switcher Frame   |
| PM-64X  | 64x64 Cross-Platform Digital Modular Matrix Switcher Frame   |
| PM-80X  | 80x80 Cross-Platform Digital Modular Matrix Switcher Frame   |
| PM-128X | 128x128 Cross-Platform Digital Modular Matrix Switcher Frame |
| PM-256X | 256x256 Cross-Platform Digital Modular Matrix Switcher Frame |