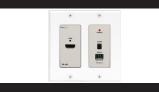

#### **2K HDBaseT Transmitter Option Packages**

**PM-CT101** 

HDMI to HDBaseT Transmitter with IR & RS-232 - Full HD

#### **PM-CR101**

**2K HDBaseT Receiver Option Packages** 

HDBaseT to HDMI Receiver with IR & RS-232 - Full HD

**PM-CT101-D** DVI to HDBaseT Transmitter with IR & RS-232 - Full HD

#### **PM-CR101-D**

HDBaseT to DVI Receiver with IR & RS-232 - Full HD

**PM-CT102** HDMI/VGA to HDBaseT Transmitter with IR & RS-232 -Full HD

#### **PM-CR102**

HDBaseT to HDMI Receiver with Auto-scaling & Seamless Switching - Full HD

### 

**PM-CT102-D** DVI/VGA to HDBaseT Transmitter with IR & RS-232 -Full HD

HDMI/VGA to HDBaseT

**PM-CT103** 

Plate - Full HD

#### PM-CR102-D HDBaseT to DVI Receiver with Auto-scaling & Seamless Switching - Full HD

POMER Transmitter with RS-232 - Wall 

#### **PM-CR103** HDBaseT to HDMI Receiver with RS-232 - Wall Plate - Full HD