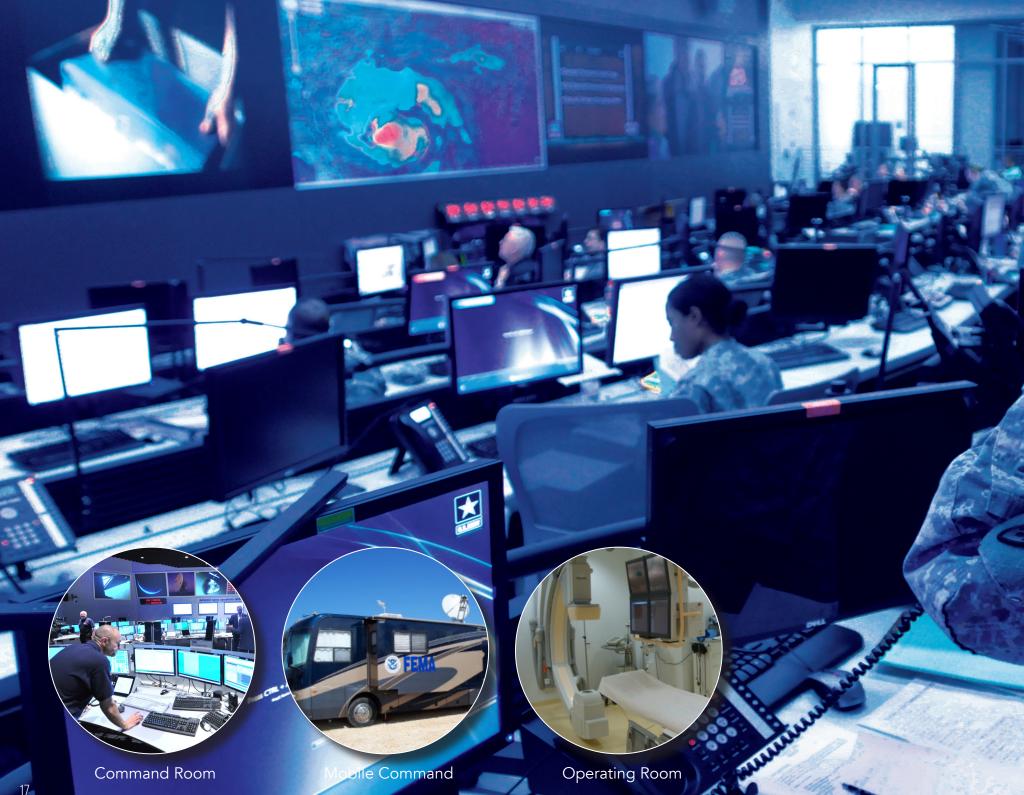

# MILITARY & EMERGENCY MANAGEMENT RELIABILITY, ULTRA HIGH DEFINITION, MULTIPLE SOURCE DISPLAY

No other market requires more reliability than those that protect, defend, and serve. PureMedia solutions are built for 24/7/365 reliable operation, with redundant power supplies, replaceable and auto-detectable I/O slot cards, large storage and operating temperature ranges, and 100,00 MTBF electronics, all housed in a rugged metal enclosure. Fiber connectivity and fiber extension modules meet tough data transmission security requirements, even at lengths up to 12 miles. Ultra HD 4K image transport and processing allows large amounts of data to be presented on large 4K displays in any situation room. PureMedia's Quadview output card option provides multiple input windows for thorough data presentation.

#### **APPLICATIONS**

Situation Room Command Room Mobile Command Operating Room