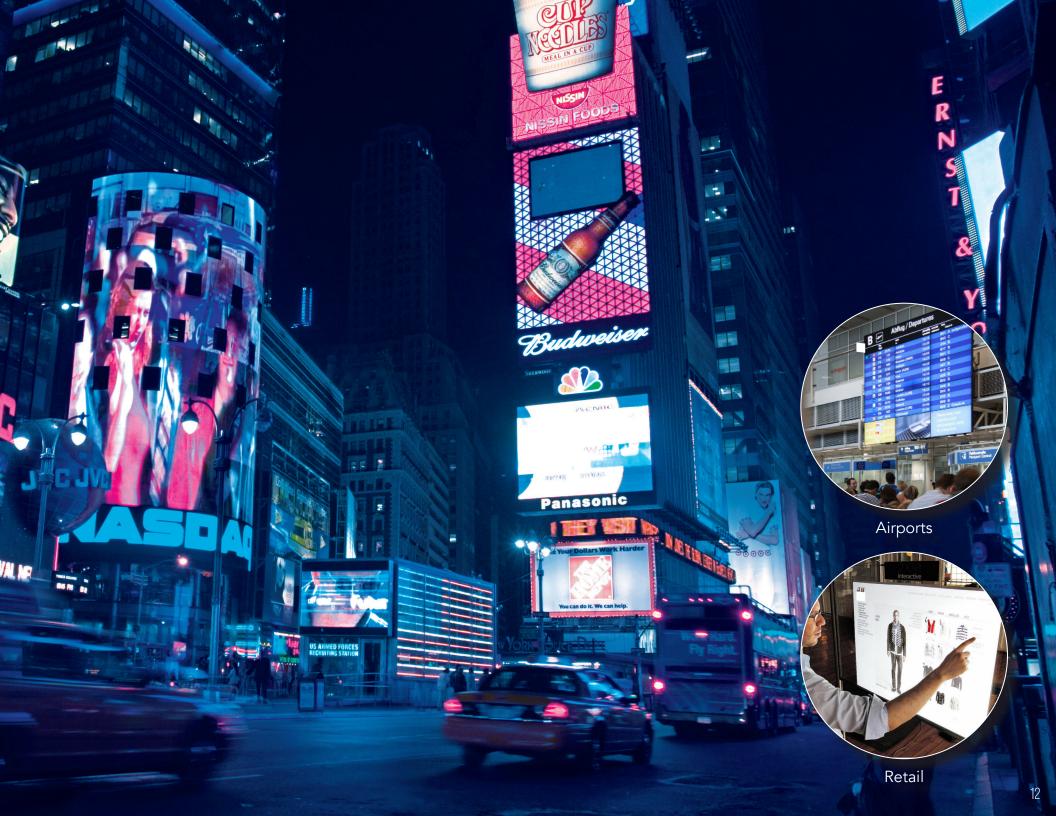

## DIGITAL SIGNAGE DRIVING, DYNAMIC ADVERTISEMENT W/ EASY SETUP

Digital signage is one of the most powerful and impactful forms of advertising there is. Today, more and more retailers are choosing digital signage solutions to communicate quickly and effectively with their customers – through messaging that is both interactive and compelling. PureMedia offers audio/video signal management that is flexible yet powerful enough to meet the design needs of any retail environment.

#### APPLICATIONS

Retail Events & Large Venue Restaurant Airports