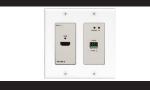

### 

**PM-CT102-D** DVI/VGA to HDBaseT Transmitter with IR & RS-232 -Full HD

HDMI/VGA to HDBaseT

**PM-CT103** 

Plate - Full HD

#### PM-CR102-D HDBaseT to DVI Receiver with Auto-scaling & Seamless Switching - Full HD

POMER Transmitter with RS-232 - Wall 

#### **PM-CR103** HDBaseT to HDMI Receiver with RS-232 - Wall Plate - Full HD