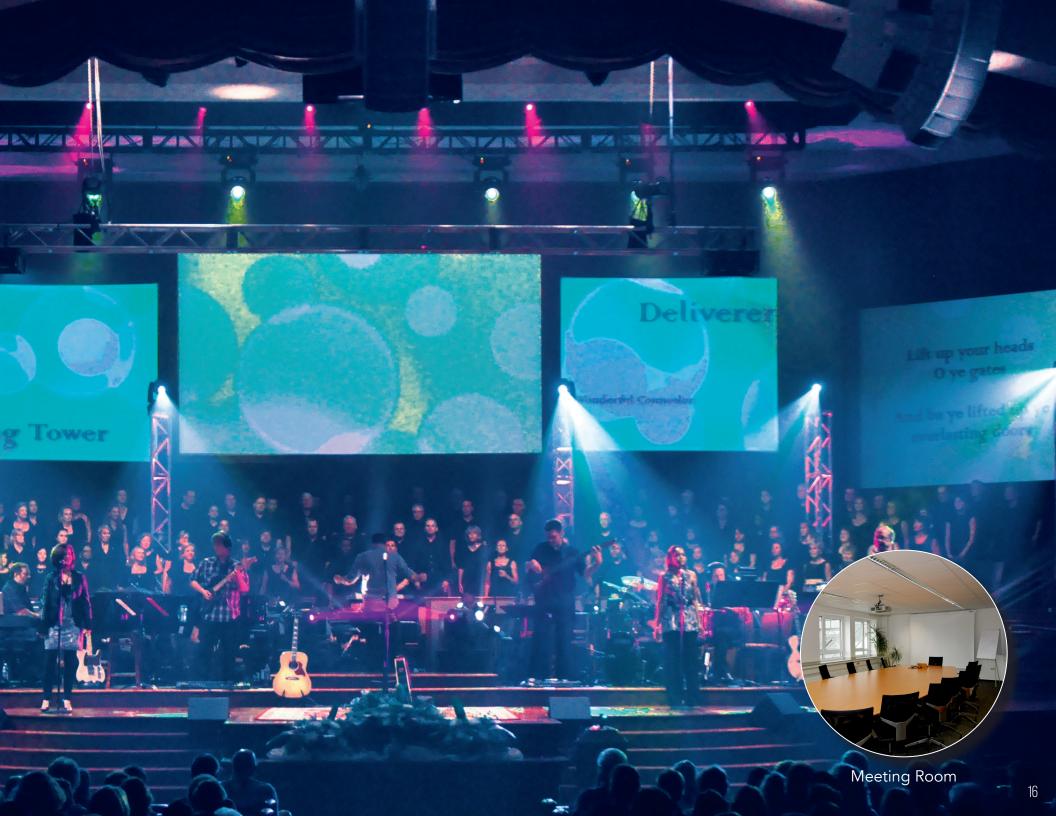

### HOUSE OF WORSHIP EASE OF LEARNING, SCALABLE FOR DIFFERENT ROOM SIZES

Today, churches small to large deliver their message with media. Ease of learning and operation is critical when volunteer staff have limited time to learn the technology that supplies the media. Worship facilities are commonly used to host various types of events, including worship services, concerts, graduations, weddings, simulcasts, conferences, and more. Whether an event takes place in the main sanctuary or a small meeting room, PureMedia provides customized media distribution systems fit for every scenario.

#### APPLICATIONS

Main Sanctuary Meeting Rooms Announcement Displays Whole Building Distribution