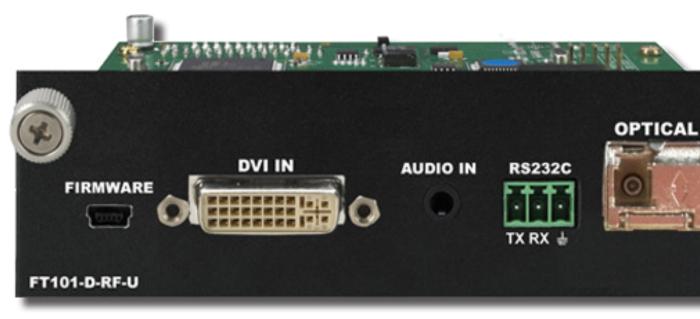

#### 2K Fiber Optic Transmitter Option Packages

**PM-FT101** HDMI to 2 LC Fiber Transmitter with RS-232 - Full HD

### 2K Fiber Optic Receiver Option Packages

**PM-FR101** 2 LC to HDMI Fiber Receiver with RS-232 - Full HD

**PM-FT101-D** DVI to 2 LC Fiber Transmitter with RS-232 - Full HD

PM-FR101-D 2 LC Fiber to DVI

2 LC Fiber to DVI Receiver with RS-232 - Full HD