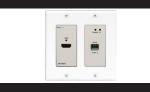

### 

**PM-CT102-D** DVI/VGA to HDBaseT Transmitter with IR & RS-232 -Full HD

HDMI/VGA to HDBaseT

**PM-CT103** 

Plate - Full HD

#### PM-CR102-D HDBaseT to DVI Receiver with Auto-scaling & Seamless Switching - Full HD

POMER Transmitter with RS-232 - Wall 

#### **PM-CR103** HDBaseT to HDMI Receiver with RS-232 - Wall Plate - Full HD