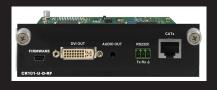

#### PM-CR101-D-RF

HDBaseT to DVI Receiver with IR & RS-232 - RF Series - Full HD

**PM-CT102-RF** HDMI/VGA to HDBaseT Transmitter with IR & RS-232 -RF Series - Full HD

#### PM-CR101-RF

HDBaseT to HDMI Receiver with IR & RS-232 - RF Series -Full HD

**PM-CT101-D-RF** DVI to HDBaseT Transmitter with IR & RS-232 - RF Series -Full HD