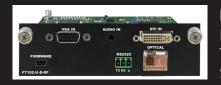

### 

**PM-CT102-D** DVI/VGA to HDBaseT Transmitter with IR & RS-232 -Full HD

HDMI/VGA to HDBaseT

**PM-CT103** 

Plate - Full HD

#### PM-CR102-D HDBaseT to DVI Receiver with Auto-scaling & Seamless Switching - Full HD

POMER Transmitter with RS-232 - Wall 