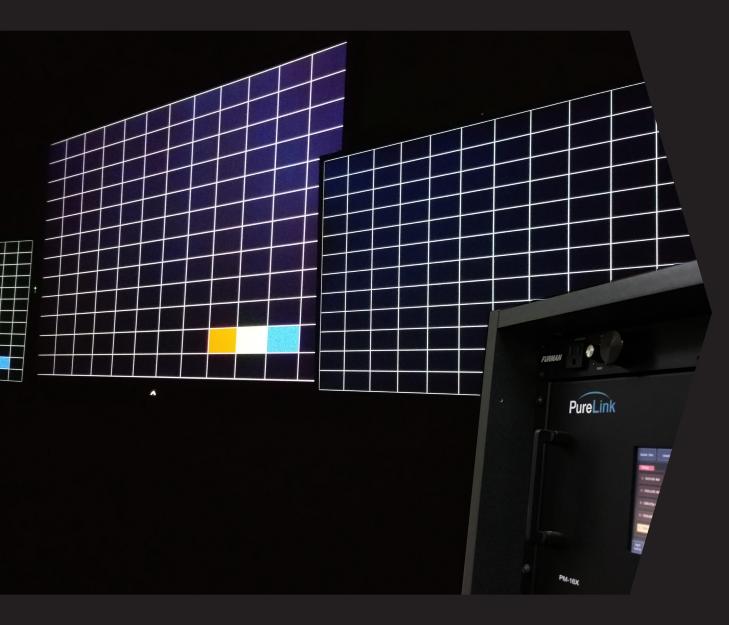

DIAGNOSTICS THE TOOLS YOU NEED

> Testing and analyzing a system's health can significantly minimize inaccuracies, save time, and prevent errors. PureMedia matrix switching systems provide diagnostic information of input signals, displays, slot cards, and connectivity. An assortment of test patterns is available to confirm output connections and display/image verification at various resolutions.