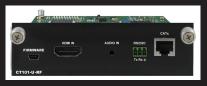

#### PM-CT101-RF

HDMI to HDBaseT Transmitter with IR & RS-232 - RF Series -Full HD

#### PM-CR101-RF

HDBaseT to HDMI Receiver with IR & RS-232 - RF Series -Full HD

**PM-CT101-D-RF** DVI to HDBaseT Transmitter with IR & RS-232 - RF Series -Full HD