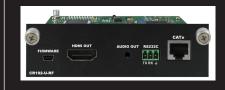

#### PM-CT101-RF

HDMI to HDBaseT Transmitter with IR & RS-232 - RF Series -Full HD

#### PM-CR101-RF

HDBaseT to HDMI Receiver with IR & RS-232 - RF Series -Full HD

**PM-CT101-D-RF** DVI to HDBaseT Transmitter with IR & RS-232 - RF Series -Full HD