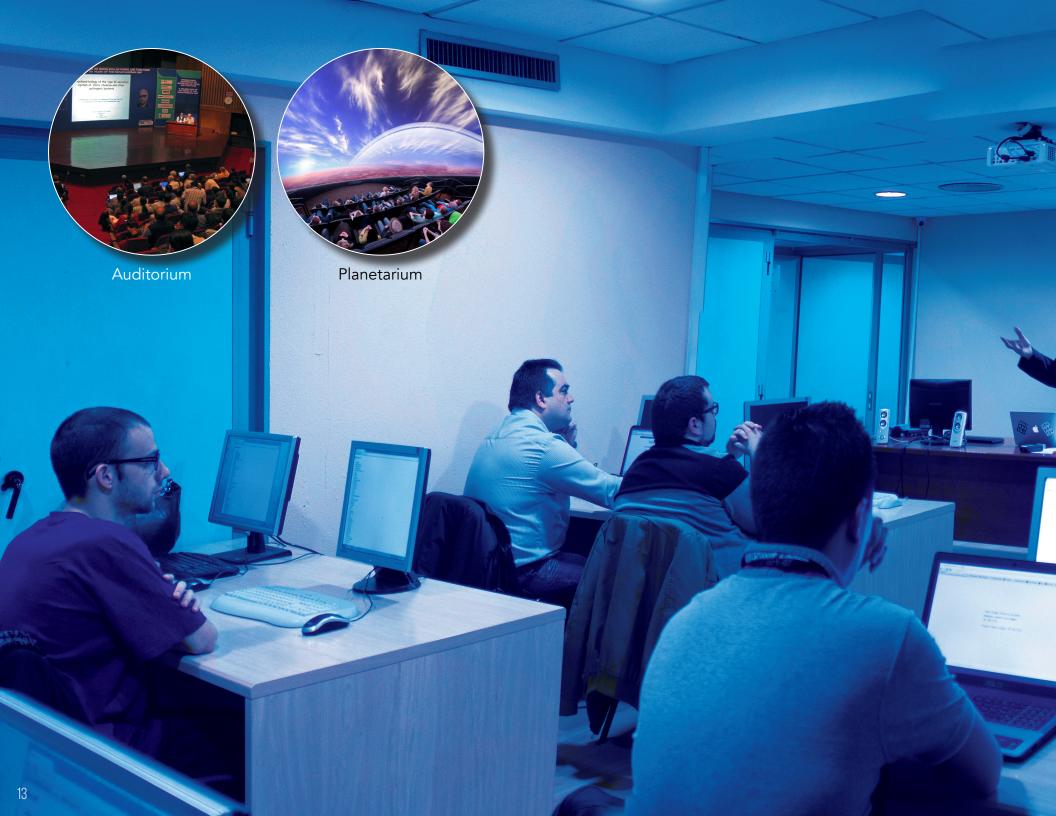

### **EDUCATION** A PLACE WHERE EDUCATION AND TECHNOLOGY CONVERGE

The demand and expectation for classroom A/V technology continues to grow in order to meet the needs of today's learners. A/V integration (using cameras, streaming media, PC applications, etc.) improves the level of student engagement and quality of instructor delivery. With PureMedia's simple and efficient signal management solutions, it has never been easier to implement a complete presentation or campus monitoring system that is powerful, yet flexible enough to respond to changes in technology.

#### APPLICATIONS

Auditorium Classroom Museum Planetarium