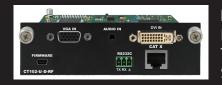

#### PM-CT101-RF

HDMI to HDBaseT Transmitter with IR & RS-232 - RF Series -Full HD

#### PM-CR101-RF

HDBaseT to HDMI Receiver with IR & RS-232 - RF Series -Full HD

**PM-CT101-D-RF** DVI to HDBaseT Transmitter with IR & RS-232 - RF Series -Full HD