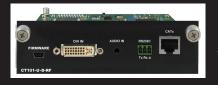

#### PM-CR101-RF

HDBaseT to HDMI Receiver with IR & RS-232 - RF Series -Full HD

**PM-CT101-D-RF** DVI to HDBaseT Transmitter with IR & RS-232 - RF Series -Full HD

#### PM-CR101-D-RF

HDBaseT to DVI Receiver with IR & RS-232 - RF Series - Full HD

**PM-CT102-RF** HDMI/VGA to HDBaseT Transmitter with IR & RS-232 -RF Series - Full HD