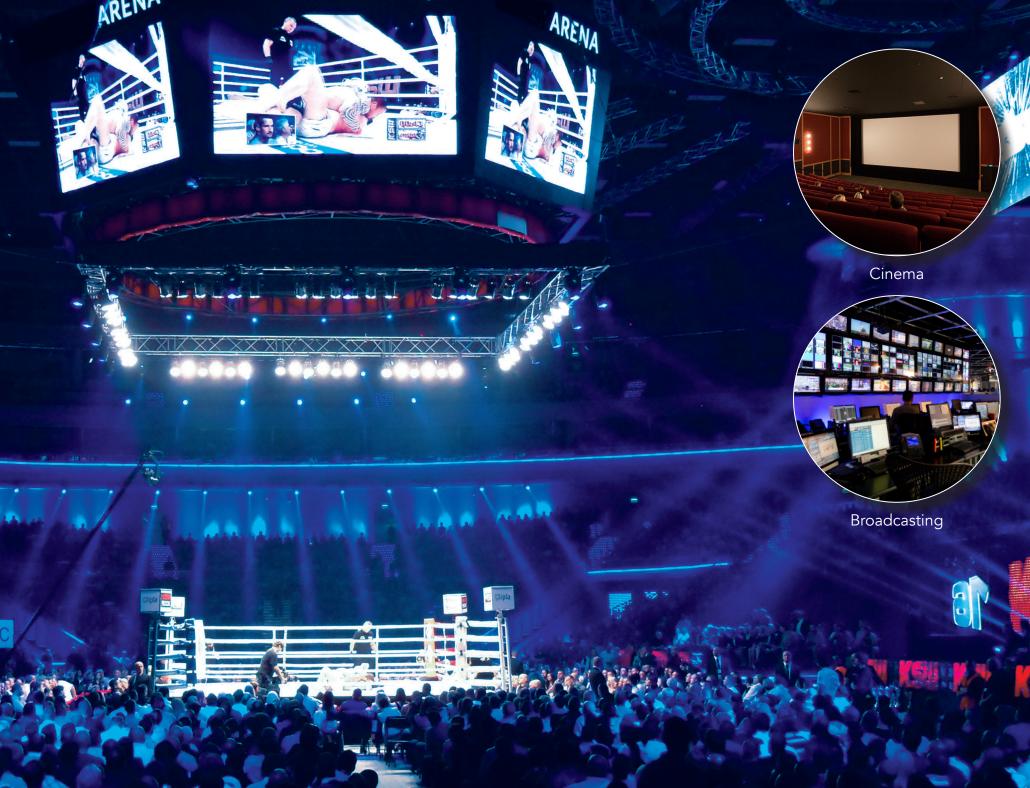

# CINEMA, ENTERTAINMENT, & BROADCAST SPEED CONNECTIVITY

High resolution, immersive experiences are at the heart of cinema, entertainment, and broadcast. PureMedia offers the most complete set of 4K features of any signal management system, including full scaling. PureLink's "Don't Blink" Fast Switching Technology is instantaneous, providing true broadcast style cuts between inputs. PureMedia's cross-platform build provides input and output connectivity, as well as conversion, between all signal formats, eliminating the headache of incompatibles that can arise in matrix switching systems.

#### **APPLICATIONS**

Broadcast Integrators, Studios & ON-AIR Broadcasting Post-Production Studio Control Room Staging and Rental Entertainment