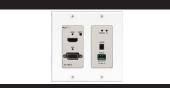

### 

**PM-CT102-D** DVI/VGA to HDBaseT Transmitter with IR & RS-232 -Full HD

HDMI/VGA to HDBaseT

**PM-CT103** 

Plate - Full HD

#### PM-CR102-D HDBaseT to DVI Receiver with Auto-scaling & Seamless Switching - Full HD

POMER Transmitter with RS-232 - Wall 

#### **PM-CR103** HDBaseT to HDMI Receiver with RS-232 - Wall Plate - Full HD