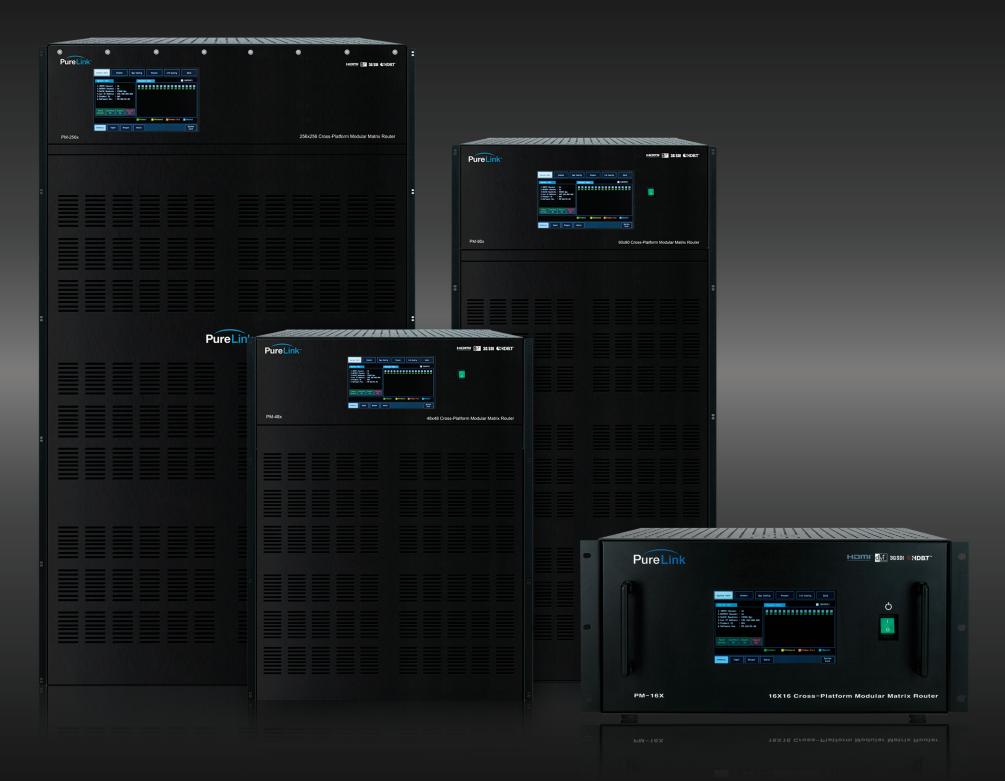

#### FRAME

Choose the frame size that is right for you. Selections range from 8x8 to 256x256. (p.33)

#### **PM Main Frame Option**

| PM-8X   | 8x8 Cross-Platform Digital Modular Matrix Switcher Frame     |
|---------|--------------------------------------------------------------|
| PM-16X  | 16x16 Cross-Platform Digital Modular Matrix Switcher Frame   |
| PM-32X  | 32x32 Cross-Platform Digital Modular Matrix Switcher Frame   |
| PM-48X  | 48x48 Cross-Platform Digital Modular Matrix Switcher Frame   |
| PM-64X  | 64x64 Cross-Platform Digital Modular Matrix Switcher Frame   |
| PM-80X  | 80x80 Cross-Platform Digital Modular Matrix Switcher Frame   |
| PM-128X | 128x128 Cross-Platform Digital Modular Matrix Switcher Frame |
| PM-256X | 256x256 Cross-Platform Digital Modular Matrix Switcher Frame |