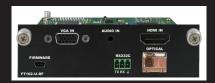

#### **PM-CR101-D**

HDBaseT to DVI Receiver with IR & RS-232 - Full HD

**PM-CT102** HDMI/VGA to HDBaseT Transmitter with IR & RS-232 -Full HD

#### **PM-CR102**

HDBaseT to HDMI Receiver with Auto-scaling & Seamless Switching - Full HD