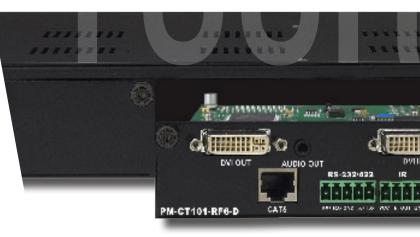

#### **2K HDBaseT Transmitter Option Packages**

**PM-CT101** 

HDMI to HDBaseT Transmitter with IR & RS-232 - Full HD

#### **PM-CR101**

**2K HDBaseT Receiver Option Packages** 

HDBaseT to HDMI Receiver with IR & RS-232 - Full HD

**PM-CT101-D** DVI to HDBaseT Transmitter with IR & RS-232 - Full HD

#### **PM-CR101-D**

HDBaseT to DVI Receiver with IR & RS-232 - Full HD

**PM-CT102** HDMI/VGA to HDBaseT Transmitter with IR & RS-232 -Full HD