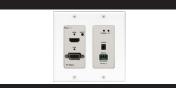

### 

**PM-CT102-D** DVI/VGA to HDBaseT Transmitter with IR & RS-232 -Full HD

HDMI/VGA to HDBaseT

**PM-CT103** 

Plate - Full HD

#### PM-CR102-D HDBaseT to DVI Receiver with Auto-scaling & Seamless Switching - Full HD

POMER Transmitter with RS-232 - Wall 

#### **PM-CR103** HDBaseT to HDMI Receiver with RS-232 - Wall Plate - Full HD