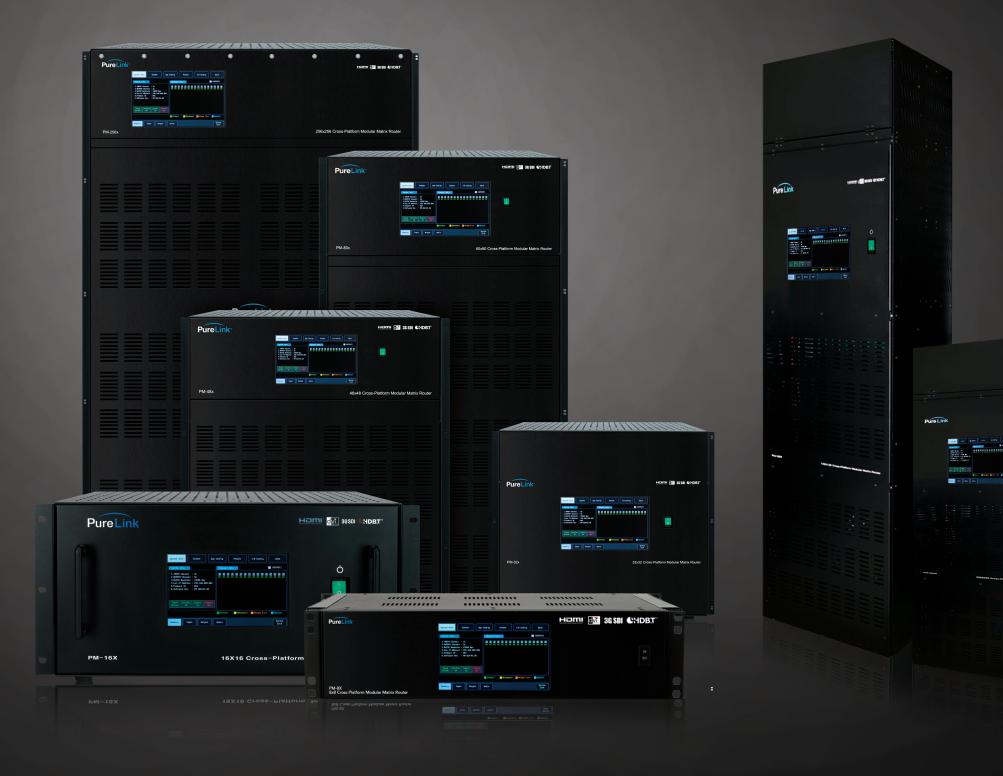

#### FRAME

Choose the frame size that is right for you. Selections range from 8x8 to 256x256. (p.33)

#### I/O SLOT CARDS

Next, select your input and output card configuration, with supported formats including **HDMI 1.4**, **Fiber, HDBaseT, DVI** (QuadView output option), **DisplayPort**, **3G-SDI**, and **Analog**. (p.35)

#### **EXTENDERS**

Finally, select your extender boxes with built-in TOTALWIRE™ Technology and options such as **full scaling up to 4K**. (p.40)