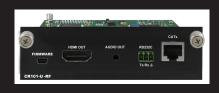

#### PM-CR101-RF

HDBaseT to HDMI Receiver with IR & RS-232 - RF Series -Full HD

**PM-CT101-D-RF** DVI to HDBaseT Transmitter with IR & RS-232 - RF Series -Full HD

#### PM-CT101-RF

HDMI to HDBaseT Transmitter with IR & RS-232 - RF Series -Full HD