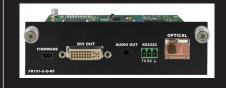

#### **PM-CR101**

**2K HDBaseT Receiver Option Packages** 

HDBaseT to HDMI Receiver with IR & RS-232 - Full HD

**PM-CT101-D** DVI to HDBaseT Transmitter with IR & RS-232 - Full HD

#### **PM-CR101-D**

HDBaseT to DVI Receiver with IR & RS-232 - Full HD

**PM-CT102** HDMI/VGA to HDBaseT Transmitter with IR & RS-232 -Full HD