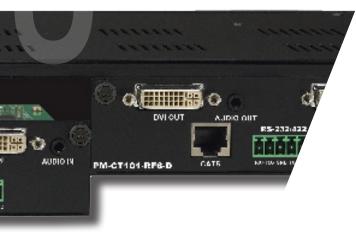

#### **2K HDBaseT Transmitter Option Packages**

**PM-CT101** 

HDMI to HDBaseT Transmitter with IR & RS-232 - Full HD

#### **PM-CR101**

**2K HDBaseT Receiver Option Packages** 

HDBaseT to HDMI Receiver with IR & RS-232 - Full HD

**PM-CT101-D** DVI to HDBaseT Transmitter with IR & RS-232 - Full HD

#### **PM-CR101-D**

HDBaseT to DVI Receiver with IR & RS-232 - Full HD

**PM-CT102** HDMI/VGA to HDBaseT Transmitter with IR & RS-232 -Full HD