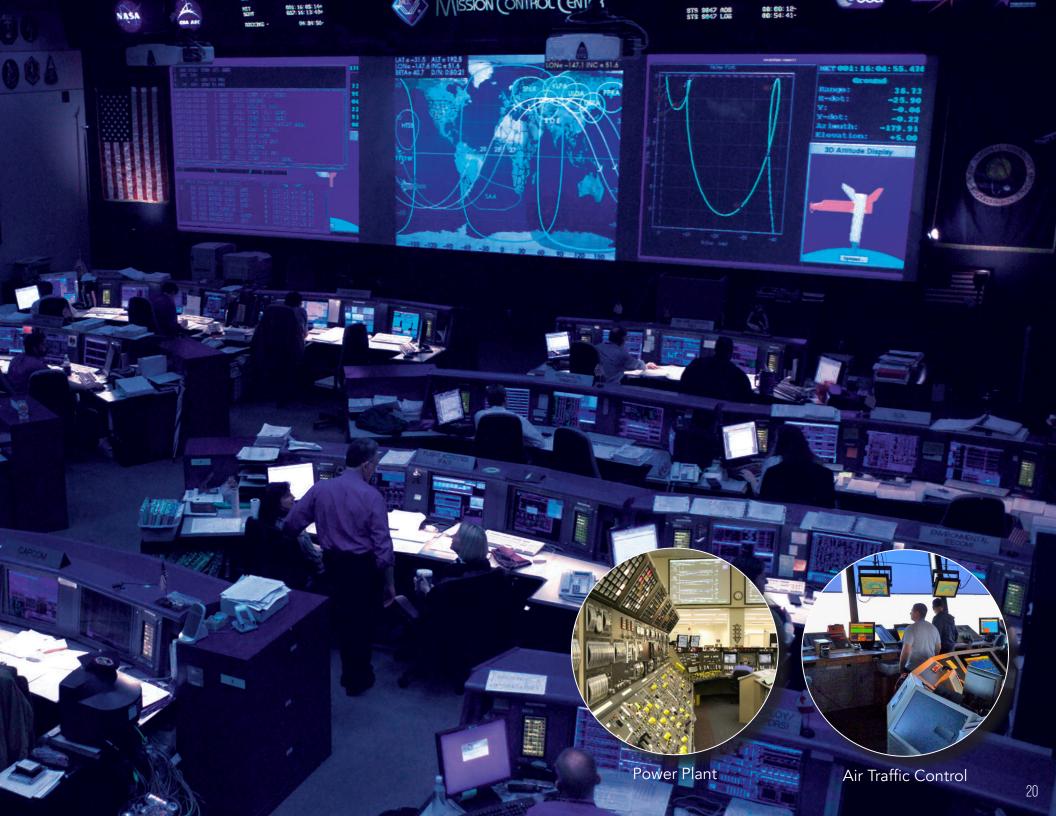

## UTILITIES & TRANSPORTATION HIGH DEFINITION, LARGE I/O ARRAY, MULTIPLE SOURCE, EZ OPERATION

The control rooms of the future will be arrays of touch screen video panels. PureMedia was built for this advancement, providing the largest (up to 256x256 connectivity) and most comprehensive cross-platform I/O configuration options of any matrix switching system on the market. PureMedia's 4K transport and processing technologies provide the highest density data presentation. Combined with system automation and diagnostics, PureMedia solutions ensure reliability and usability, now and in the future.

#### APPLICATIONS

Air Traffic Control Power Plant Control Room Railway Control Room Gas and Oil Geophysics