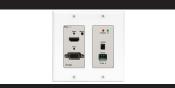

### 

**PM-CT102-D** DVI/VGA to HDBaseT Transmitter with IR & RS-232 -Full HD

HDMI/VGA to HDBaseT

**PM-CT103** 

Plate - Full HD

#### PM-CR102-D HDBaseT to DVI Receiver with Auto-scaling & Seamless Switching - Full HD

POMER Transmitter with RS-232 - Wall 

#### **PM-CR103** HDBaseT to HDMI Receiver with RS-232 - Wall Plate - Full HD