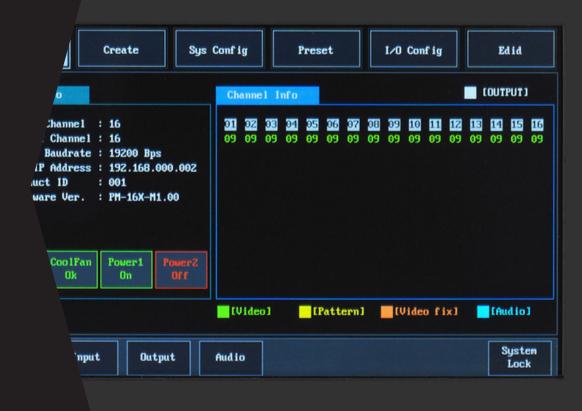

### **TOUCH SCREEN** LCD TOUCH-SCREEN DISPLAY W/ SECURITY LOCK-OUT

In today's digital world, where time is money, ease of operation is a must. With an intuitive touch screen interface, users can quickly understand the features and operational functions of the PureMedia line. A lockout option and password protection, disables any unauthorized changes made from the touch screen controls, offering secure and reliable operation.

DIAGNOSTICS THE TOOLS YOU NEED

> Testing and analyzing a system's health can significantly minimize inaccuracies, save time, and prevent errors. PureMedia matrix switching systems provide diagnostic information of input signals, displays, slot cards, and connectivity. An assortment of test patterns is available to confirm output connections and display/image verification at various resolutions.

## EDID MANAGEMENT EDID MANAGEMENT AT EVERY OUTPUT

The PM product line is the only matrix switching system that automatically scales each output to match the EDID from the attached displays. The result is a quick, clean switch from source to display without any disparities in the image size, position, or aspect ratio. PureMedia matrix switchers provide the most comprehensive EDID management system available, ensuring proper image display without the need for additional emulation devices.