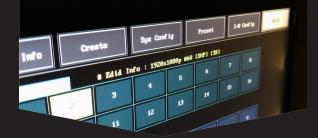

### **TOUCH SCREEN** LCD TOUCH-SCREEN DISPLAY W/ SECURITY LOCK-OUT

In today's digital world, where time is money, ease of operation is a must. With an intuitive touch screen interface, users can quickly understand the features and operational functions of the PureMedia line. A lockout option and password protection, disables any unauthorized changes made from the touch screen controls, offering secure and reliable operation.

## EDID MANAGEMENT EDID MANAGEMENT AT EVERY OUTPUT

The PM product line is the only matrix switching system that automatically scales each output to match the EDID from the attached displays. The result is a quick, clean switch from source to display without any disparities in the image size, position, or aspect ratio. PureMedia matrix switchers provide the most comprehensive EDID management system available, ensuring proper image display without the need for additional emulation devices.