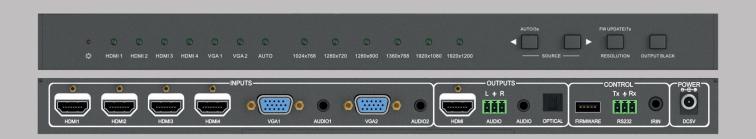

## 4K Multiformat Scaler Switcher

A professional 4K scaling presentation switcher designed specifically for presentation applications where more than one access point is required for a single local display, or when extra hidden input sources are required, such as wireless access points or media streamers. Perfect for medium sized meeting rooms or huddle rooms. WUXGA input scaling on VGA and 4K input HDMI pass-through, digital and analog audio extraction with autosense and RS232 control, result in flawless unbroken image and sound quality no matter the choice of input source.

#### **4K WITH ANALOG SCALING**

two VGA signals up to and including WUXGA and convert to HDMI, while providing 4K pass through on the four HDMI inputs.

#### **AUDIO EXTRACTION**

Audio extraction is possible on both digital and dual analogue ports. Stereo audio jack or 3 pin Phoenix for the analog side and Toslink in digital format are all available for amplification or use with an AVR.

### **SMART SIGNAL MANAGEMENT**

Autosense, Hot Plugging, RS232 control, smart EDID management, as well as comprehensive IR control offers users resolution selection, screen blanking and input selection using the provided remote.

## **COMPACT SIZE**

All of this technology is packed into a compact enclosure, for installation into furniture or under

| VIDEO         |                                                                                    |
|---------------|------------------------------------------------------------------------------------|
| Video Input   | 4 x HDMI; 2 x VGA                                                                  |
| Video Output  | 1 x HDMI                                                                           |
| Resolution    | HDMI: up to 4K<br>VGA: 1920x1200,1920x1080, 1360x768, 1280x800, 1024x768, 1280x720 |
| Bandwidth     | HDMI: 10.2Gbps (3.4Gbps per Color);<br>VGA: 375MHz                                 |
| HDMI Standard | HDMI 1.4 and HDCP 1.4 Compliant.                                                   |

Button Control 4 x Push Button

| GENERAL                      |                                                                       |
|------------------------------|-----------------------------------------------------------------------|
| EDID                         | In-built EDID Management                                              |
| Transmit Distance            | 4K≤15m                                                                |
| Operating Temperature        | 0°C ~ +50°C                                                           |
| Relative Humidity            | 10% ~ 90%                                                             |
| Power Supply                 | DC 5V 3A Locking Barrel 5.5mm Outside Diameter, 2.1mm Inside Diameter |
| Maximum Power<br>Consumption | 3.8W (Max)                                                            |
| Dimension (W*H*D)            | 347mm x 28mm x 110mm                                                  |
| Net Weight                   | 630g                                                                  |