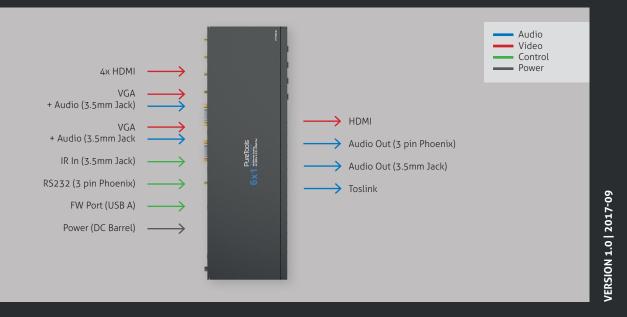

#### **4K WITH ANALOG SCALING**

two VGA signals up to and including WUXGA and convert to HDMI, while providing 4K pass through on the four HDMI inputs.

#### **AUDIO EXTRACTION**

Audio extraction is possible on both digital and dual analogue ports. Stereo audio jack or 3 pin Phoenix for the analog side and Toslink in digital format are all available for amplification or use with an AVR.

### **SMART SIGNAL MANAGEMENT**

Autosense, Hot Plugging, RS232 control, smart EDID management, as well as comprehensive IR control offers users resolution selection, screen blanking and input selection using the provided remote.

| CONTROL PART |                                                   |
|--------------|---------------------------------------------------|
| Control Port | 1 x RS232 (3 pin Phoenix); 1 x IR In (3.5mm Jack) |