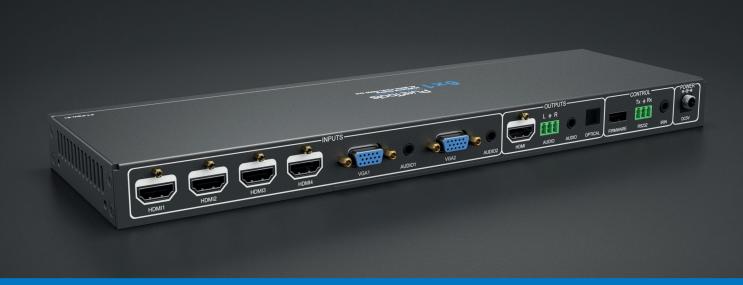

## 4K Multiformat Scaler Switcher

A professional 4K scaling presentation switcher designed specifically for presentation applications where more than one access point is required for a single local display, or when extra hidden input sources are required, such as wireless access points or media streamers. Perfect for medium sized meeting rooms or huddle rooms. WUXGA input scaling on VGA and 4K input HDMI pass-through, digital and analog audio extraction with autosense and RS232 control, result in flawless unbroken image and sound quality no matter the choice of input source.

#### **4K WITH ANALOG SCALING**

two VGA signals up to and including WUXGA and convert to HDMI, while providing 4K pass through on the four HDMI inputs.

#### **AUDIO EXTRACTION**

Audio extraction is possible on both digital and dual analogue ports. Stereo audio jack or 3 pin Phoenix for the analog side and Toslink in digital format are all available for amplification or use with an AVR.

### **SMART SIGNAL MANAGEMENT**

Autosense, Hot Plugging, RS232 control, smart EDID management, as well as comprehensive IR control offers users resolution selection, screen blanking and input selection using the provided remote.

## **COMPACT SIZE**

All of this technology is packed into a compact enclosure, for installation into furniture or under

| VIDEO         |                                                                                    |
|---------------|------------------------------------------------------------------------------------|
| Video Input   | 4 x HDMI; 2 x VGA                                                                  |
| Video Output  | 1 x HDMI                                                                           |
| Resolution    | HDMI: up to 4K<br>VGA: 1920x1200,1920x1080, 1360x768, 1280x800, 1024x768, 1280x720 |
| Bandwidth     | HDMI: 10.2Gbps (3.4Gbps per Color);<br>VGA: 375MHz                                 |
| HDMI Standard | HDMI 1.4 and HDCP 1.4 Compliant.                                                   |