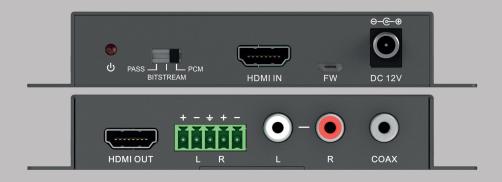

#### **CINEMA SOUND EXTRACTION**

Extracts PCM, Dolby Digital, DTS, and DTS-HD regardless of the audio format supported by the display. Audio is output via balanced Phoenix, stereo RCA or digital COAX making it ideal for pro home cinema.

## **CEC AND EDID MANAGEMENT**

Designed for flawless operation and simple usage. CEC pass through simplified control and EDID management including fixed EDID masking for AVR compatibility ensure impeccable communication between devices.

| AUDIO        |                                                                                     |
|--------------|-------------------------------------------------------------------------------------|
| Output       | 1 x Stereo Balanced (5-pin Phoenix); 2 x Analogue L+R (RCA); 1 x Digital COAX (RCA) |
| Audio Format | Support Dolby D (True HD)/ DTS (HD-Master Audio)/ PCM                               |

| Button Control    | 1 x 3 Postion Slide Switch                                              |
|-------------------|-------------------------------------------------------------------------|
| GENERAL           |                                                                         |
| Max Resolution    | 4K@60Hz 4:4:4                                                           |
| Temperature       | -10°C~ 55°C                                                             |
| Relative Humidity | 10% ~ 90%                                                               |
| Power Consumption | 3 W (Max)                                                               |
| Power Supply      | 12VDC 1A - Locking Barrel 5.5mm Outside Diameter, 2.1mm Inside Diameter |
| Dimension (W*H*D) | 129mm x 21.5mm x 77mm                                                   |