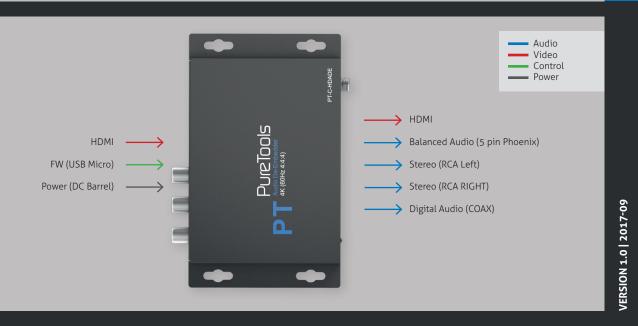

#### **CINEMA SOUND EXTRACTION**

Extracts PCM, Dolby Digital, DTS, and DTS-HD regardless of the audio format supported by the display. Audio is output via balanced Phoenix, stereo RCA or digital COAX making it ideal for pro home cinema.

## **ULTRA SLIM DESIGN**

All of this technology is packed into a slim line enclosure, for installation into furniture or snugly behind the TV.

1 x FW Port (USB Micro)

244g

**PT-C-HDADE** 

CONTROL PARTS Control Port

Net Weight

| VIDEO          |                                                    |
|----------------|----------------------------------------------------|
| Input          | 1 x HDMI                                           |
| Output         | 1 x HDMI                                           |
| Standards      | Input and Output Video Support HDMI 2.0a & HDCP2.2 |
| Bandwidth      | 18Gbps                                             |
| Max Resolution | 4K@60Hz 4:4:4                                      |

| AUDIO        |                                                                                     |
|--------------|-------------------------------------------------------------------------------------|
| Output       | 1 x Stereo Balanced (5-pin Phoenix); 2 x Analogue L+R (RCA); 1 x Digital COAX (RCA) |
| Audio Format | Support Dolby D (True HD)/ DTS (HD-Master Audio)/ PCM                               |