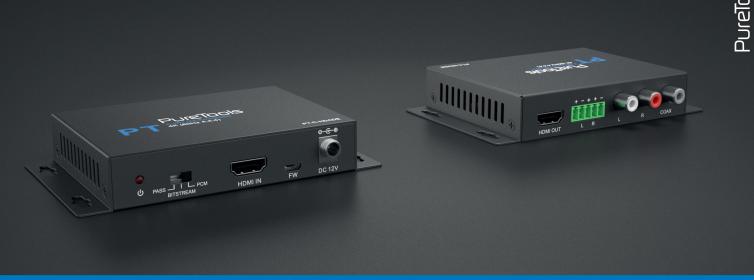

## HDMI Audio De-Embedder 4K (60Hz 4:4:4) with HDR

The PT-C-HDADE is an HDMI2.0a audio extractor with a variety of audio extraction ports supporting the full HDMI bandwidth making it ideally suited for home cinema and high end professional installations. 18Gbps video is passed through and audio is extracted from the stream in both digital and analogue formats. The device has the ability to mask the display EDID so that if for instance, the TV does not support Dolby Digital audio, DTS can still be extracted and passed directly to an AVR. This intelligent feature ensures compatibility with any 4K TV or monitor.

#### **CINEMA SOUND EXTRACTION**

Extracts PCM, Dolby Digital, DTS, and DTS-HD regardless of the audio format supported by the display. Audio is output via balanced Phoenix, stereo RCA or digital COAX making it ideal for pro home cinema.

# **FULL 18GBPS AND HDR**

Compatible with the latest Ultra High Definition sources and displays, displaying signals at resolutions up to 4K @60 4:4:4 (18Gbps) and shows crystal clear HDR media to its best ability.